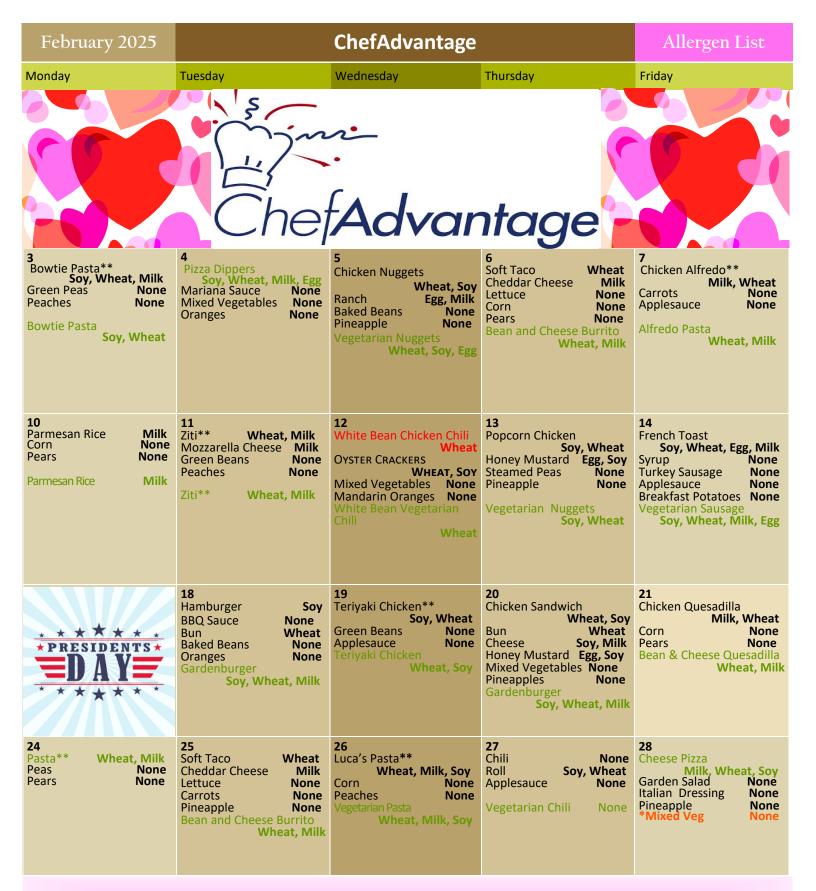

Monday Tuesday Wednesday Thursday Friday

Creamy Chicken Bowtie Pasta OR: Bowtie Pasta with Edamame

WITH: Steamed Peas Diced Peaches Cheese Pizza Dippers-CN WITH:

Marinara Sauce Mixed Vegetable Mandarin Oranges Chicken Nuggets-CN
OR: Vegetarian Nuggets
WITH:

Homemade Ranch Baked Beans Diced Pineapple 6 Tex Mex Turkey Soft Taco OR:

Bean and Cheese Burrito

WITH: Cheddar Cheese Shredded Lettuce Steamed Corn Diced Pears National Alfredo Day

Creamy Chicken Alfredo Pasta OR: Creamy Alfredo Pasta WITH:

Steamed Carrots
Strawberry Applesauce

10 Creamy Parmesan Chicken and Rice OR: Creamy Parmesan Rice

WITH: Steamed Corn Diced Pears 11 Turkey Ziti OR: Vegetarian Ziti WITH:

Shredded Cheese Green Beans Diced Peaches 12 White Bean Chicken Chili OR: White Bean

OR: White Bean Vegetarian Chili WITH:

OYSTER CRACKERS
Mixed Vegetables
Mandarin Oranges

13 Whole Grain Popcorn Chicken-CN OR: Vegetarian Nuggets

WITH: Honey Mustard Steamed Peas Diced Pineapple Topsy Turvy Breakfast for Lunch!! Whole Grain French Toast Sticks WITH: Turkey Sausage-CN OR: Vegetarian Sausage

With: Waffle Syrup Breakfast Potatoes Applesauce

18
All American BBQ
Hamburger-CN
OR: Gardenburger
WITH:

Soft Bun Homemade BBQ Baked Beans Mandarin Orange Teriyaki Chicken with Asian Style Noodles OR: Vegetable

OR: Vegetable Teriyaki Noodles WITH: Green Beans Applesauce

MEW

20 Breaded Chicken Sandwich-CN OR: Gardenburger WITH:

Soft Bun Honey Mustard Mixed Vegetables Diced Pineapple 21

Chicken Quesadilla OR: Bean and Cheese Quesadilla

WITH: Steamed Corn Diced Pears

24
Twist & Shout
Mac 'n Cheese
WITH:

WITH: Steamed Peas Diced Pears Fiesta Chicken Taco
OR: Bean and
Cheese Burrito

WITH: Cheddar Cheese Shredded Lettuce Steamed Carrots Diced Pineapple 26 Luca's Nut-Free Chicken Trenette al Pesto

OR: Vegetarian
Trenette al Pesto

WITH: Steamed Corn Diced Peaches National Chili Day

Homestyle Turkey Chili OR: Vegetarian Chili WITH:

WITH: Fresh Baked Roll Green Beans Cinnamon Applesauce 28

**Personal Cheese Pizza** 

WITH:
Garden Salad\*
with Italian Dressing
Diced Pineapple
\*Mixed Vegetables