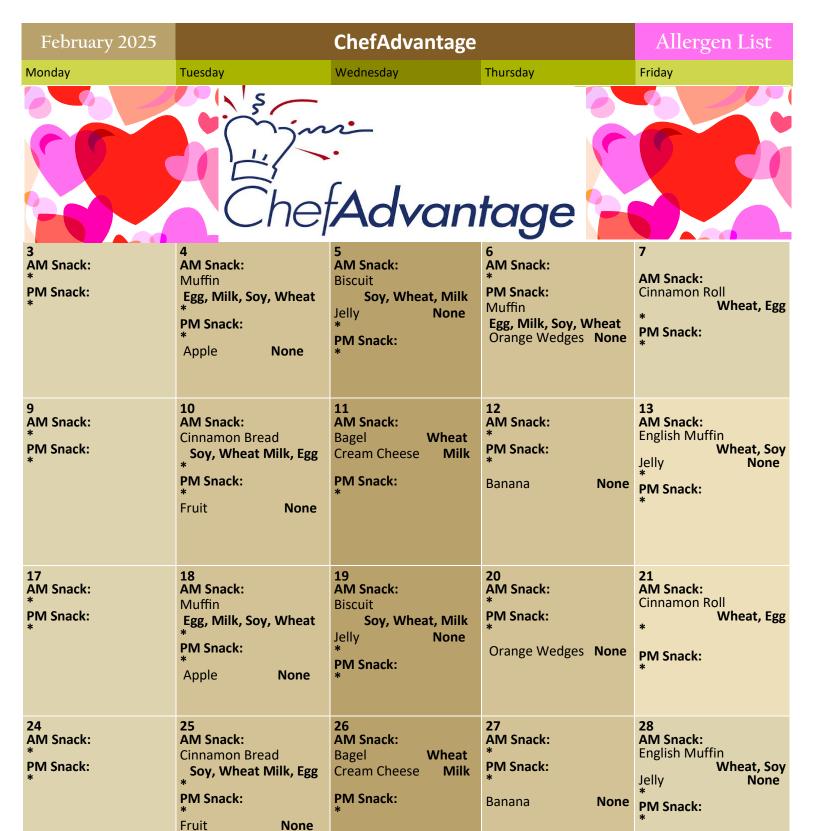

Whole Milk is Served to Children
Under Two Years Of Age.
Low Fat (1%) Milk is Served to
Children

**AM Snack:** 

PM Snack:

\*Fruit cups

\*crackers and

Cinnamon Bread

AM Snack:

PM Snack:

\*Teddy Grahams-

graham crackers

\*Cereal

Two Years of Age and Older

We are committed to Healthy, Nutritious & Delicious Meals.

\*Soft baked muffin bars

**AM Snack:** 

PM Snack:

\*Crackers

Banana Half

Cereal

**AM Snack:** 

Mini Bagels

PM Snack:

with Cream Cheese

Locally sourced ingredients included whenever possible.

AM Snack:

PM Snack:

\* Bug Grahams

**English Muffin with Jelly** 